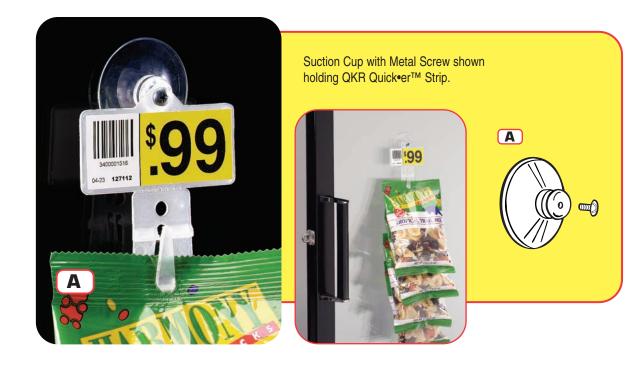

## Suction Cup with Metal Screw

Now add extra merchandising space, promotional signage or lightweight displays to glass surfaces with the Suction Cup with Metal Screw from FFR-DSI. Cooler doors, windows, counters, fixtures and any other glass surface can be transformed into viable selling and promotional space for increased sales and maximum profits.

## **Features and Benefits**

- Clear suction cup attaches securely to almost any flat glass surface.
- Integrated metal screw securely holds merchandising strips, signage or lightweight displays to turn unused space into selling and message destinations.
- Suction cup is 1 <sup>3</sup>/<sub>4</sub>" diameter.
- Metal screw is 1/8" diameter, 3/8" L.